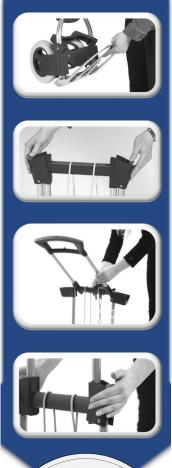

## RuXXac®- Cart Exclusive

- Patented folding technology ready to use within seconds
- Extremely space saving when folded easy storage
- Glass-fiber reinforced synthetics for great strength
- Comfortable steering due to ergonomic handle
- Easy "Spannfix"-system secures every load perfectly
- Puncture-proof solid rubber tires with pneumatic feel

High quality finish due to stainless steel frame

## NEW:

Rolling function for easier storage





Load Capacity: 125 kg

Dimenions open: 490 x 620 x 1130 mm (LxDxH)

Dimenions folded: 490 x 55 x 730 mm (LxDxH)

Platform: 490 x 410 mm

Wheels: 185 x 40 mm with plastic rim; roller bearings

Tires: Puncture-proof solid rubber tires

Weight: 5,5 kg

Ref. No.: 2234-81V3

## **UNFOLD IN SECONDS**