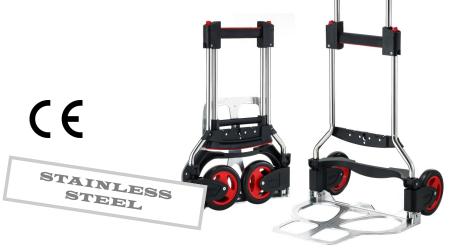

## RuXXac®- Cart Exclusive

- Patented folding technology ready to use within seconds
- Extremely space saving when folded easy storage
- Glass-fiber reinforced synthetics for great strength
- Comfortable steering due to ergonomic handle
- Easy "Spannfix"-system secures every load perfectly
- Puncture-proof solid rubber tires with pneumatic feel

High quality finish due to stainless steel frame

## NEW:

Rolling function for easier storage

Load Capacity: 125 kg

Dimenions open: 490 x 620 x 1130 mm (LxDxH)

Dimenions folded: 490 x 55 x 730 mm (LxDxH)

Platform: 490 x 410 mm

Wheels: 185 x 40 mm with plastic rim; roller bearings

Tires: Puncture-proof solid rubber tires

Weight: 5,5 kg

Ref. No.: 2234-81V3